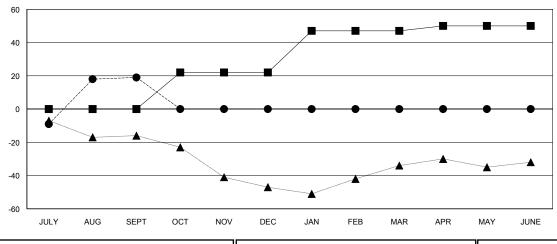

## GOALS AND ACTUAL MEMBERS CUMULATIVE

| DROPPED MEMBERS |    |
|-----------------|----|
| DECEASED        | 0  |
| CLUB CANCELLED  | 0  |
| OTHER           | 20 |
| TOTAL           | 20 |

| 4 CLUBS OF 31 ADDED 1 OR MORE |  |
|-------------------------------|--|
| NEW MEMBERS                   |  |

Clubs

| RESULTS FOR 2018-2019 |                           |                         |                                              |  |  |  |  |
|-----------------------|---------------------------|-------------------------|----------------------------------------------|--|--|--|--|
| QUARTER               | MEMBER GROWTH NET<br>GOAL | MEMBER GROWTH<br>ACTUAL | DROPPED MEMBERS ACTUAL (including transfers) |  |  |  |  |
| JULY/AUG/SEPT         | 0                         | 39                      | 20                                           |  |  |  |  |
| OCT/NOV/DEC           | 22                        | 0                       | 0                                            |  |  |  |  |
| JAN/FEB/MAR           | 25                        | 0                       | 0                                            |  |  |  |  |
| APR/MAY/JUNE          | 3                         | 0                       | 0                                            |  |  |  |  |
|                       |                           |                         |                                              |  |  |  |  |