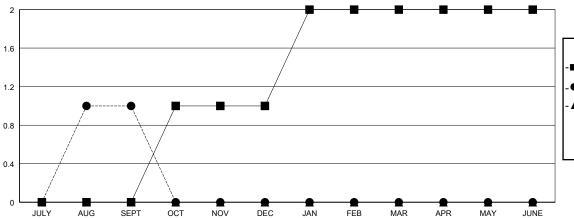

## GOALS AND ACTUAL NEW CLUBS CUMULATIVE

## LC

| OCATION COLORADO |  |  |  |  |
|------------------|--|--|--|--|
|                  |  |  |  |  |
|                  |  |  |  |  |

| RESULTS FOR 2018-2019                                       |                  |             |                  |  |  |  |  |
|-------------------------------------------------------------|------------------|-------------|------------------|--|--|--|--|
| QUARTER                                                     | NEW CLUB GOAL    | NEW CLUBS   | DROPPED CLUBS    |  |  |  |  |
| JULY/AUG/SEPT<br>OCT/NOV/DEC<br>JAN/FEB/MAR<br>APR/MAY/JUNE | 0<br>1<br>1<br>0 | 1<br>0<br>0 | 0<br>0<br>0<br>0 |  |  |  |  |